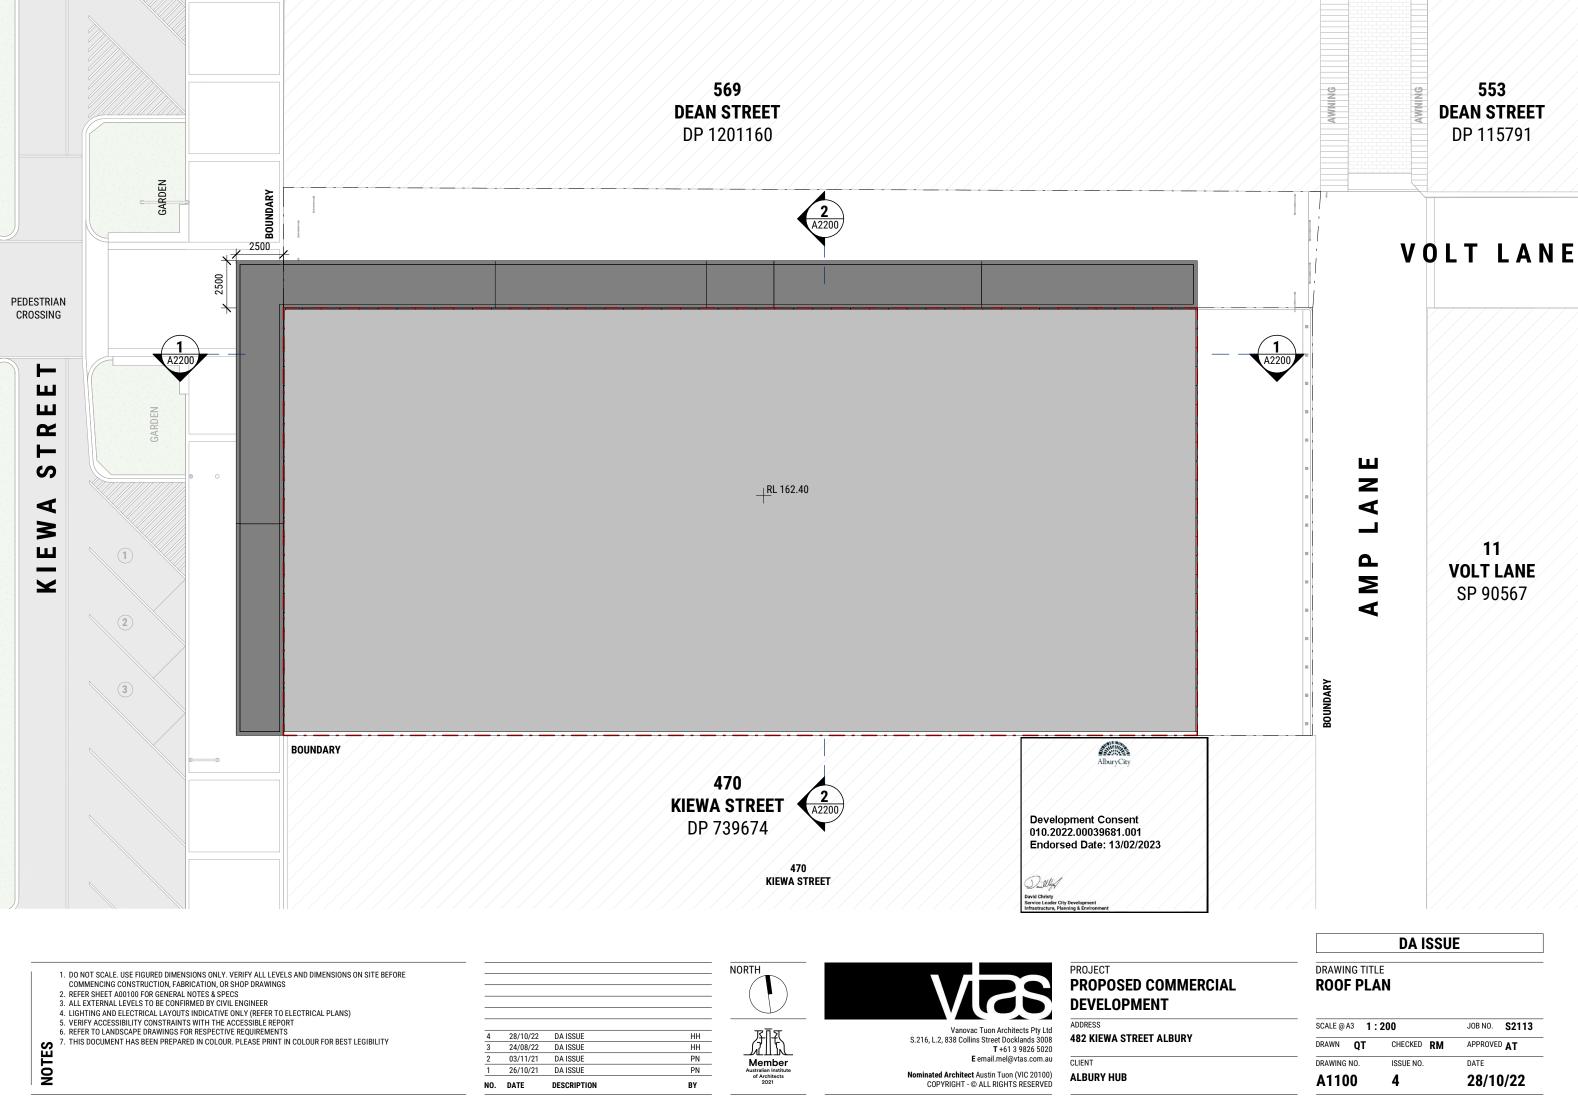

| SCALE @ A3 1:2  | 200        | JOB NO. <b>S2113</b> |
|-----------------|------------|----------------------|
| DRAWN <b>TB</b> | CHECKED RM | APPROVED AT          |
| DRAWING NO.     | ISSUE NO.  | DATE                 |
| A2000           | 4          | 28/10/22             |