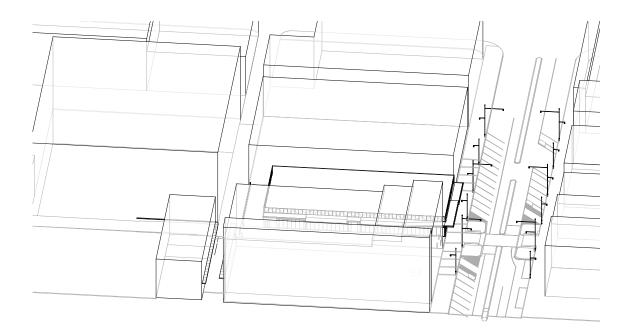

ISSUE NO.

4

JOB NO. **S2113** 

APPROVED AT

28/10/22

DATE

| SCALE @ A3 1: | 200        | JOB NO. <b>S2113</b> |
|---------------|------------|----------------------|
| DRAWN QT      | CHECKED RM | APPROVED AT          |
| DRAWING NO.   | ISSUE NO.  | DATE                 |
| A0300         | 4          | 28/10/22             |