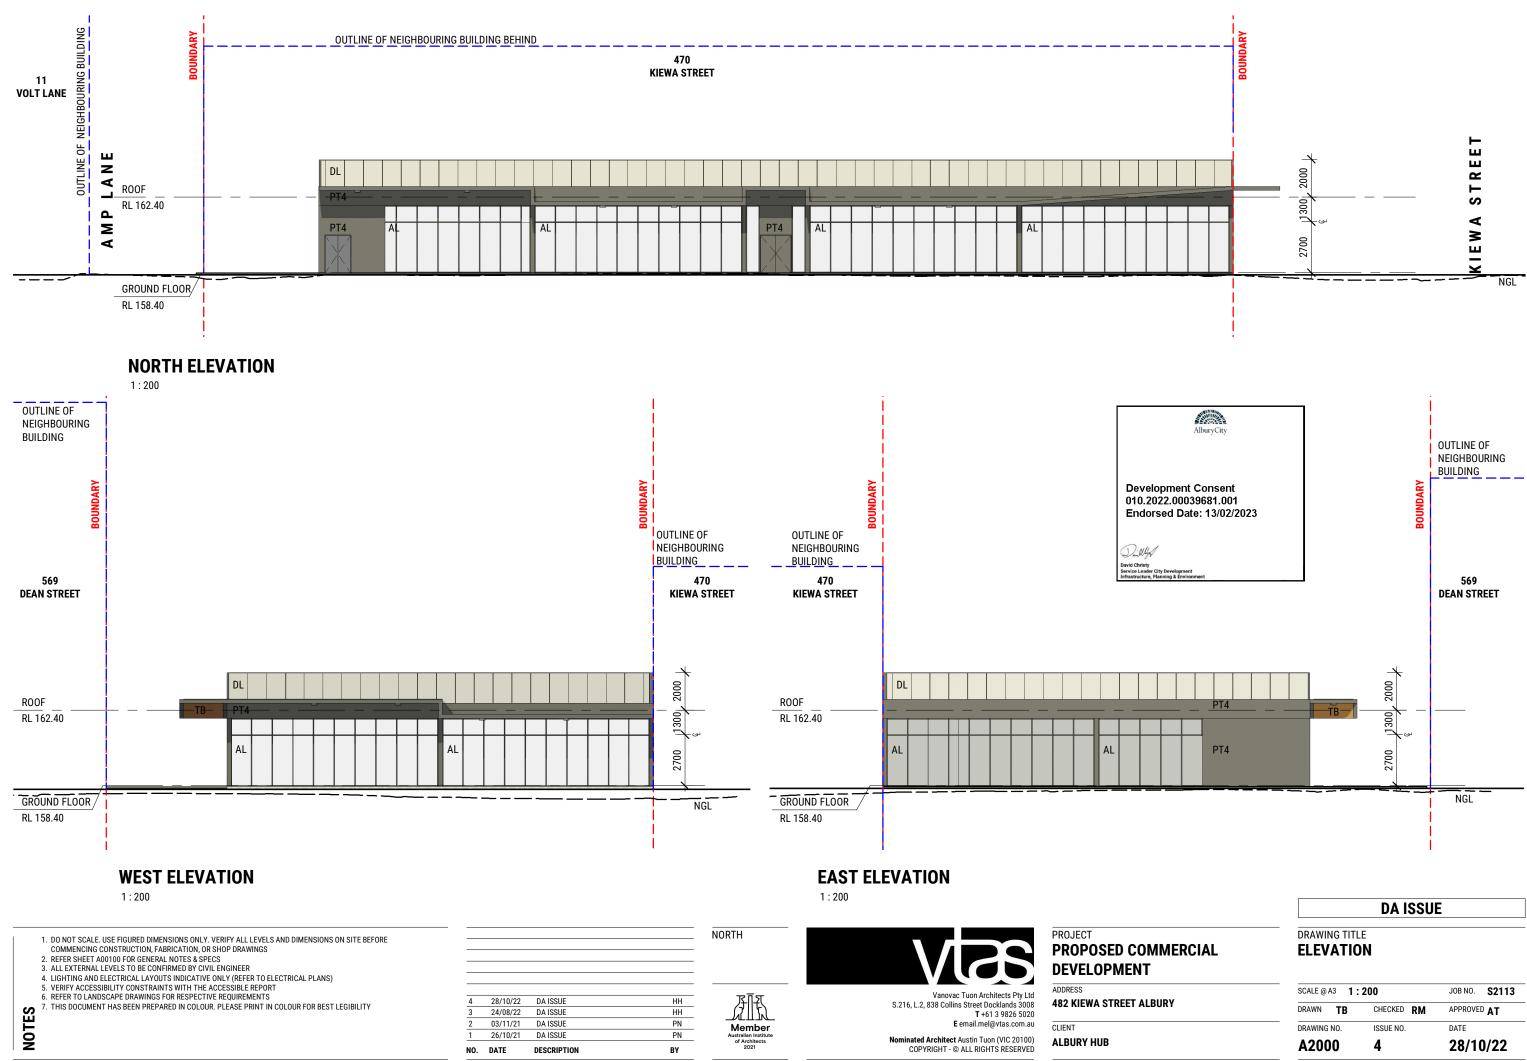

| SCALE @ A3 1:2  | 200        | JOB NO. <b>S2113</b> |
|-----------------|------------|----------------------|
| DRAWN <b>TB</b> | CHECKED RM | APPROVED AT          |
| DRAWING NO.     | ISSUE NO.  | DATE                 |
| A2000           | 4          | 28/10/22             |