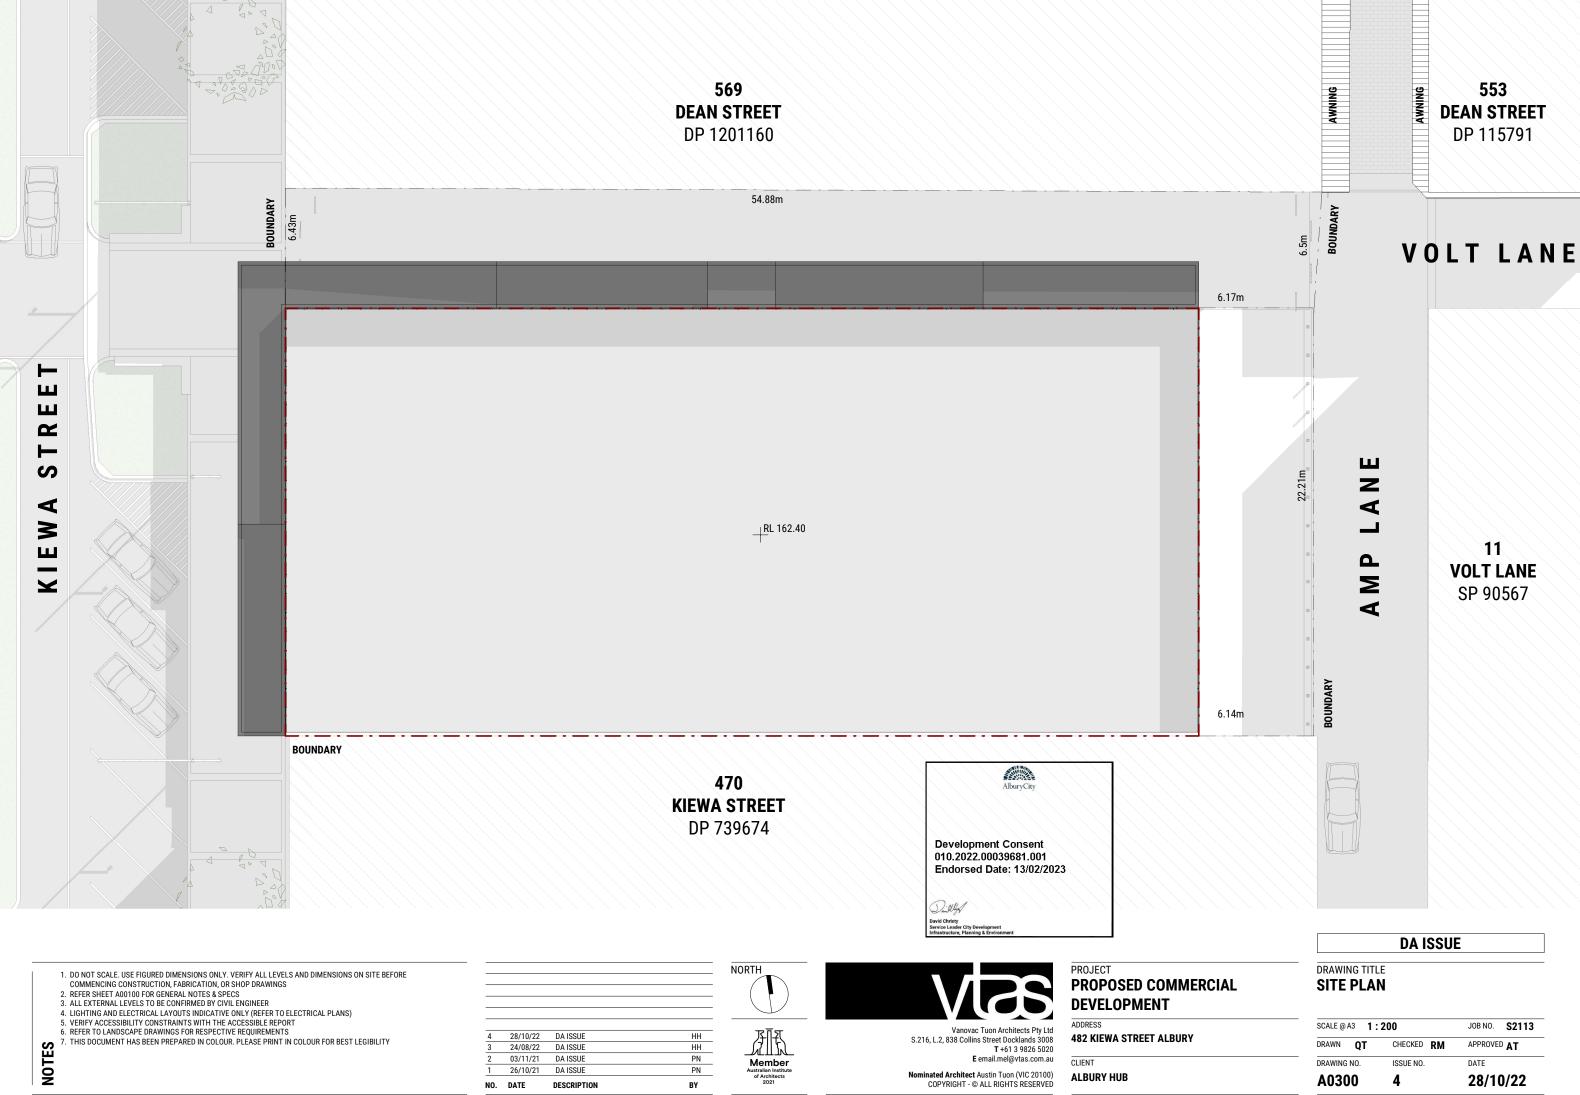

ISSUE NO.

4

JOB NO. **S2113** 

APPROVED AT

28/10/22

DATE

| SCALE @ A3 1: | 200        | JOB NO. <b>S2113</b> |
|---------------|------------|----------------------|
| DRAWN QT      | CHECKED RM | APPROVED AT          |
| DRAWING NO.   | ISSUE NO.  | DATE                 |
| A0300         | 4          | 28/10/22             |