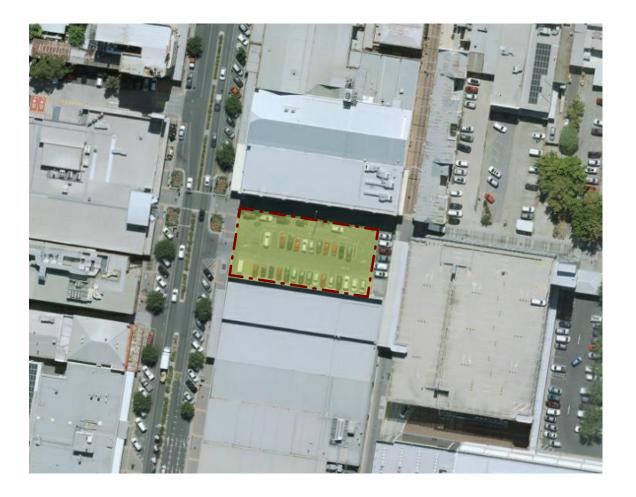

| Address            | 482 K        | (iewa Street, Albury |  |  |
|--------------------|--------------|----------------------|--|--|
| Council            | ALBU         | ALBURY CITY COUNCIL  |  |  |
| Lot & D.P.         | 1            | 1/-/DP1113160        |  |  |
| Zoning             | B3 -         | B3 - Commercial Core |  |  |
|                    |              |                      |  |  |
| Pl                 | ANNING       |                      |  |  |
| Site Area          |              | 1,103 sqm            |  |  |
| Permissible FSR    |              | 3.0 : 1              |  |  |
| Permissible GFA    |              | 3,350 sqm            |  |  |
|                    |              |                      |  |  |
| DEVELOPI           | MENT SUMMARY |                      |  |  |
| STOREY             |              | GFA                  |  |  |
|                    | TENANCY 1    | 253 sqm              |  |  |
|                    | TENANCY 2    | 253 sqm              |  |  |
| GROUND FLOOR       | TENANCY 3    | 272 sqm              |  |  |
|                    | TENANCY 4    | 220 sqm              |  |  |
|                    | TOTAL        | 998 sqm              |  |  |
| TOTAL PROPOSED GFA |              | 998 sqm              |  |  |
| TOTAL PROPOSED FSR |              | 0.9:1                |  |  |
|                    |              |                      |  |  |
| PROVIDED CAR SPACE |              | 3 space              |  |  |