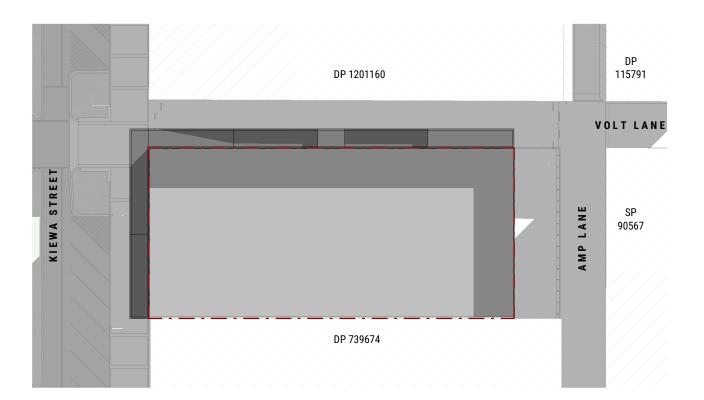

| Address            | 482 K        | (iewa Street, Albury |  |  |
|--------------------|--------------|----------------------|--|--|
| Council            | ALBU         | ALBURY CITY COUNCIL  |  |  |
| Lot & D.P.         | 1            | 1/-/DP1113160        |  |  |
| Zoning             | B3 -         | B3 - Commercial Core |  |  |
|                    |              |                      |  |  |
| Pl                 | ANNING       |                      |  |  |
| Site Area          |              | 1,103 sqm            |  |  |
| Permissible FSR    |              | 3.0 : 1              |  |  |
| Permissible GFA    |              | 3,350 sqm            |  |  |
|                    |              |                      |  |  |
| DEVELOPI           | MENT SUMMARY |                      |  |  |
| STOREY             |              | GFA                  |  |  |
|                    | TENANCY 1    | 253 sqm              |  |  |
|                    | TENANCY 2    | 253 sqm              |  |  |
| GROUND FLOOR       | TENANCY 3    | 272 sqm              |  |  |
|                    | TENANCY 4    | 220 sqm              |  |  |
|                    | TOTAL        | 998 sqm              |  |  |
| TOTAL PROPOSED GFA |              | 998 sqm              |  |  |
| TOTAL PROPOSED FSR |              | 0.9:1                |  |  |
|                    |              |                      |  |  |
| PROVIDED CAR SPACE |              | 3 space              |  |  |

ISSUE NO.

4

JOB NO. **S2113** 

APPROVED AT

28/10/22

DATE

| SCALE @ A3 1: | 200        | JOB NO. <b>S2113</b> |
|---------------|------------|----------------------|
| DRAWN QT      | CHECKED RM | APPROVED AT          |
| DRAWING NO.   | ISSUE NO.  | DATE                 |
| A0300         | 4          | 28/10/22             |