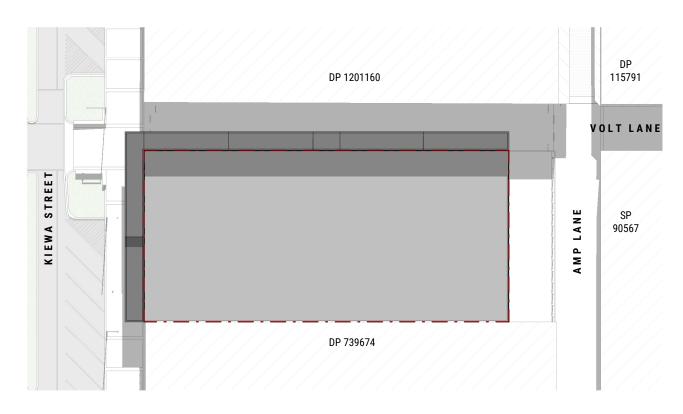

ISSUE NO.

4

JOB NO. **S2113** 

APPROVED AT

28/10/22

DATE

| SCALE @ A3 1: | 200        | JOB NO. <b>S2113</b> |
|---------------|------------|----------------------|
| DRAWN QT      | CHECKED RM | APPROVED AT          |
| DRAWING NO.   | ISSUE NO.  | DATE                 |
| A0300         | 4          | 28/10/22             |