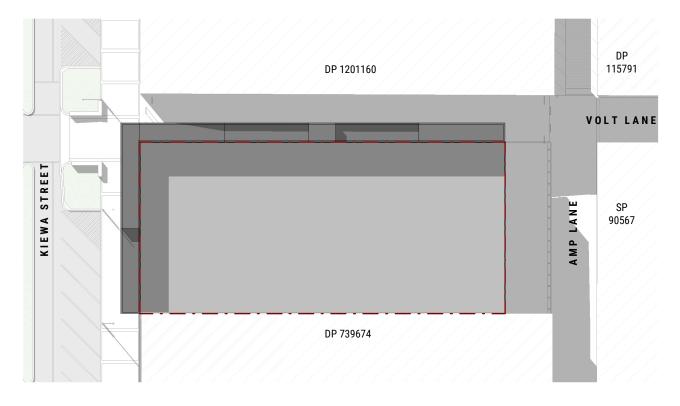

ISSUE NO.

4

JOB NO. **S2113** 

APPROVED AT

28/10/22

DATE

| SCALE @ A3 1: | 200        | JOB NO. <b>S2113</b> |
|---------------|------------|----------------------|
| DRAWN QT      | CHECKED RM | APPROVED AT          |
| DRAWING NO.   | ISSUE NO.  | DATE                 |
| A0300         | 4          | 28/10/22             |